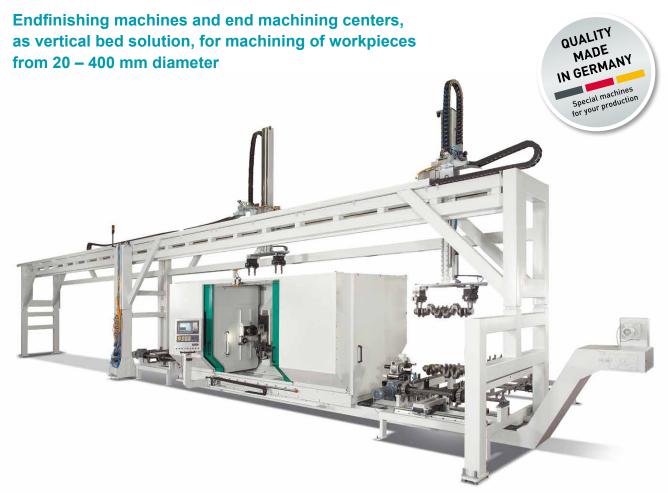

## **ENDURO V 800**

The **Enduro V 800 series** are designed with excellent features. The most important is the use of a "Modular Structure" design.

All Enduro machines are based on a completely new machine concept, consisting of two vertically superimposed guideways with working spindles and clamping devices mounted in the working area. This unique design permits, especially for dry machining, a trouble-free chip flow directly into the chip disposal area below.

### **Technical details:**

| Workpiece diameter            | 20 – 400 mm                                                                |
|-------------------------------|----------------------------------------------------------------------------|
| Workpiece length              | 140 – 1 200 / 1 600 / 2 000 / 2 600 /<br>3 200 / 4 000 / 6 000 / 12 000 mm |
| Total power consumption       | approx. 70 kW                                                              |
| Machine weight                | approx. 25 000 - 75 000 kg                                                 |
| Spindle drive                 | 25 kW                                                                      |
| Tool adapter                  | HSK 100                                                                    |
| Rapid feed rate of feed units | 25 m/min.                                                                  |