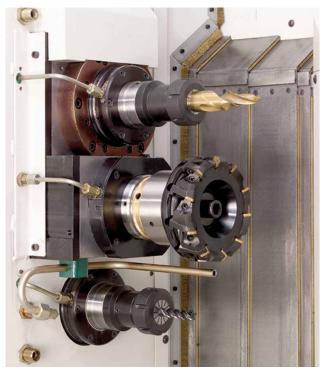

#### **Details:**

Machining unit with two spindles

**CNC controlled facing head** with integrated electronical balancing system

Central working clamping devices, for 3-point or 4-point clamping

**Automatic tool changer** with double gripper