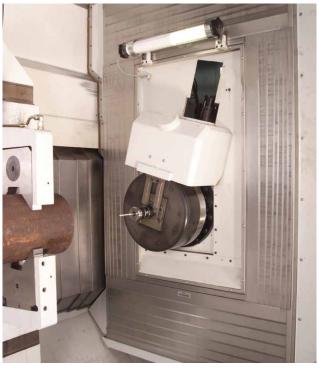

#### **Details:**

Machining unit with two spindles

**CNC controlled facing head** with integrated electronical balancing system

Central working clamping devices, for 3-point or 4-point clamping

**Automatic tool changer** with double gripper

Additional magazines up to 80 tools

**Tool magazines,** executed as 8-, 16-, 24- or 32-fold chain magazine