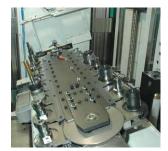

#### **Details:**

Machining unit with two spindles

**CNC controlled facing head** with integrated electronical balancing system

Central working clamping devices, for 3-point or 4-point clamping

**Automatic tool changer** with double gripper