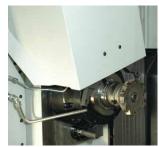

## **ENDURO V 800**

The **Enduro V 800 series** are designed with excellent features. The most important is the use of a "Modular Structure" design.

All Enduro machines are based on a completely new machine concept, consisting of two vertically superimposed guideways with working spindles and clamping devices mounted in the working area. This unique design permits, especially for dry machining, a trouble-free chip flow directly into the chip disposal area below.

#### **Details:**

Machining unit with two spindles

**CNC controlled facing head** with integrated electronical balancing system

Central working clamping devices, for 3-point or 4-point clamping

**Automatic tool changer** with double gripper