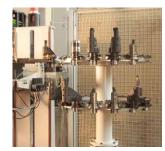

Additional magazines up to 80 tools

**Tool magazines,** executed as 8-, 16-, 24- or 32-fold chain magazine