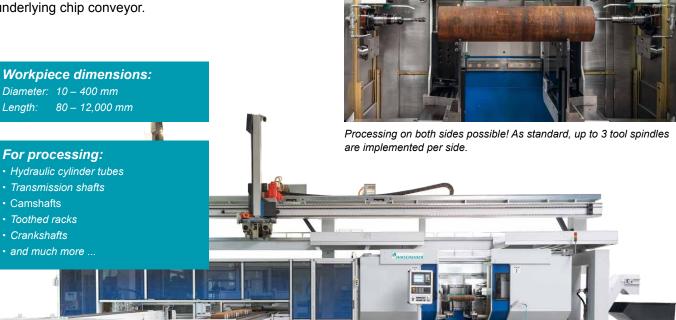

# Easier processing of large series and heavy, long workpieces

Our machines and systems from the **Enduro V 500** are characterised by a modular structure. They are based on a vertical bed on which the processing units and clamping fixtures hang inside the workspace. Therefore, machining chips fall unhindered onto the underlying chip conveyor.

## **Your benefits:**

- Optional choice between manual and automated loading
- The guide and linear rails are always kept free of chips
- Processing operations, such as milling, drilling, centring and thread cutting, are carried out on both sides, in one work cycle and without manual intervention
- Modular structure, extensions and special requests are possible at any time

### **Processing of:**

| Hydraulic cylinder tubes              |
|---------------------------------------|
| Gear shafts                           |
| Cam shafts                            |
| Gear racks                            |
| Crankshafts                           |
| Non rotationally symmetric components |
|                                       |